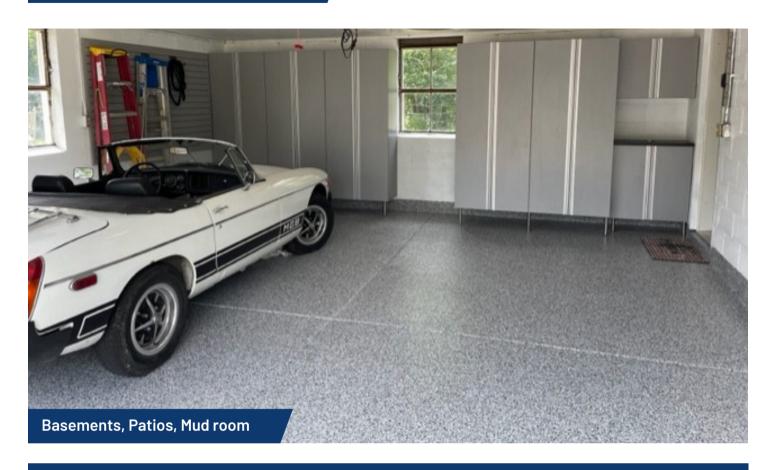

ting
- T-Pull & Flush mount handles available
- Custom sizes available













# The Perfect Fit... Modular Design

We can easily customize your storage system to meet your needs. Whether you need just a few cabinets or an entire garage interior.



## **SLAT-WALL**

- · We install onto wood, drywall or cement
- Strong & durable Cellular Foam PVC
- Cleans easily and is impervious to water
- Holds more than 100 pounds per hook
- Flame retardant
- Made in America





# **STEEL SHELVING**

Strong shelves up to 800 pound capacity





## **OVERHEAD STORAGE**

- Strong and durable steel alloy
- Rated to support up to 800 pounds depending on the model you choose
- Adjustable heights to fit any storage need without obstructing the operation of your garage door.





# **CONCRETE COATING**













## **Services Offered**

- Polyaspartic concrete coating
- Garage cabinet systems
- Steel wall shelves
- Slat-Wall storage
- Overhead storage



For All Your Garage Interior Needs Contact Us Today!

**800.835.1759** 

minfo@slide-lok.com