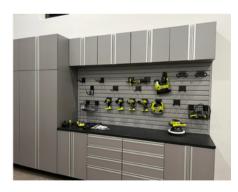

#### **CABINETS**

- Optional drawers and drawer banks
- Custom designs
- Lifetime warranty\*
- Commercial quality furniture board with thermally fused laminate
- 6 way adjustable concealed soft closed hinges
- Full extension 100# ball bearing soft close glides
- Off floor mounting
- T-Pull & Flush mount handles available
- Custom sizes available

## **SLAT-WALL**

- · We install onto wood, drywall or cement
- Strong & durable Cellular Foam PVC
- Cleans easily and is impervious to water
- Holds more than 100 pounds per hook
- Flame retardant
- Made in America