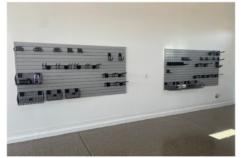

## **SLAT-WALL**

- · We install onto wood, drywall or cement
- Strong & durable Cellular Foam PVC
- Cleans easily and is impervious to water
- Holds more than 100 pounds per hook
- Flame retardant
- Made in America