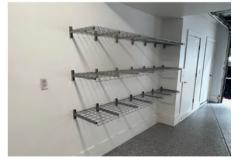

## **OVERHEAD STORAGE**

- Strong and durable steel alloy
- Rated to support up to 800 pounds depending on the model you choose
- Adjustable heights to fit any storage need without obstructing the operation of your garage door.