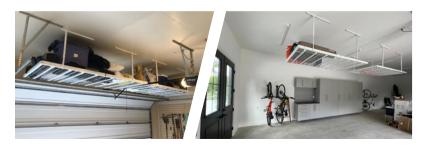

## **OVERHEAD STORAGE**

- Strong and durable steel alloy
- Rated to support up to 800 pounds depending on the model you choose
- Adjustable heights to fit any storage need without obstructing the operation of your garage door.