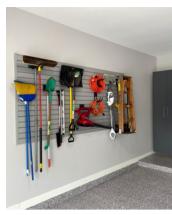

## **SLAT-WALL**

- · We install onto wood, drywall or cement
- Strong & durable Cellular Foam PVC
- Cleans easily and is impervious to water
- Holds more than 100 pounds per hook
- Flame retardant
- Made in America