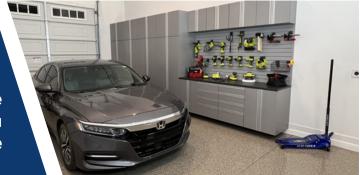

## **SLAT-WALL**

- · We install onto wood, drywall or cement
- Strong & durable Cellular Foam PVC
- Cleans easily and is impervious to water
- Holds more than 100 pounds per hook
- Flame retardant
- Made in America

# **CONCRETE COATING**