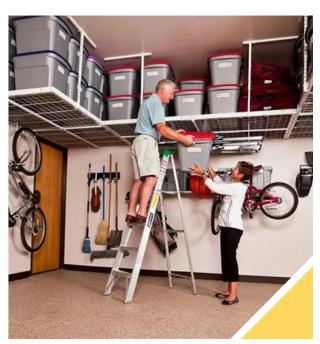

## **OVERHEAD STORAGE**

- Strong and durable steel alloy
- Rated to support up to 800 pounds depending on the model you choose
- Adjustable heights to fit any storage need without obstructing the operation of your garage door.