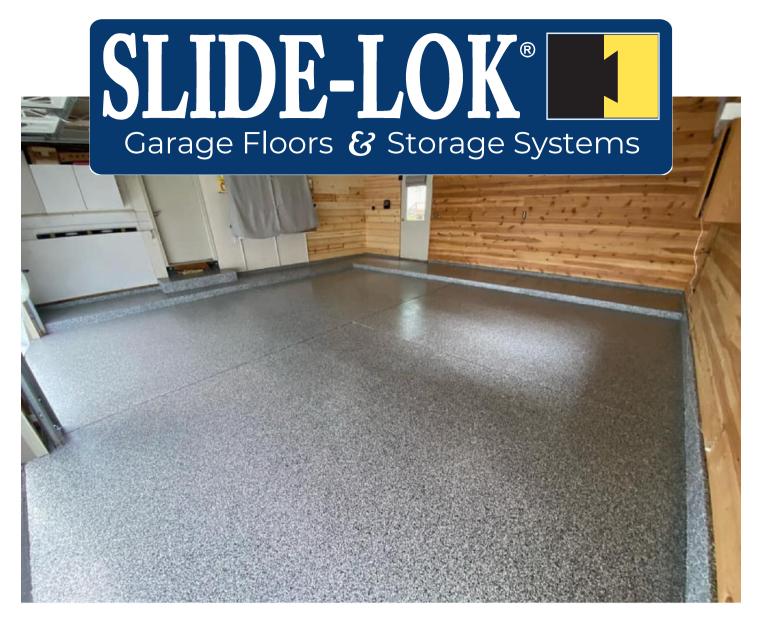

- T-Pull & Flush mount handles available
- Custom sizes available













# The Perfect Fit... Modular Design

We can easily customize your storage system to meet your needs. Whether you need just a few cabinets or an entire garage interior.



## **SLAT-WALL**

- · We install onto wood, drywall or cement
- Strong & durable Cellular Foam PVC
- Cleans easily and is impervious to water
- Holds more than 100 pounds per hook
- Flame retardant
- Made in America





# **STEEL SHELVING**

Strong shelves up to 800 pound capacity





## **OVERHEAD STORAGE**

- Strong and durable steel alloy
- Rated to support up to 800 pounds depending on the model you choose
- Adjustable heights to fit any storage need without obstructing the operation of your garage door.





# **CONCRETE COATING**













## **Services Offered**

- Polyaspartic concrete coating
- Garage cabinet systems
- Steel wall shelves
- Slat-Wall storage
- Overhead storage



For All Your Garage Interior Needs Contact Us Today!

**800.835.1759** 

minfo@slide-lok.com