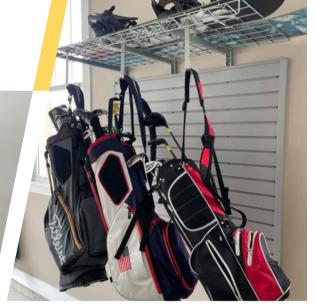

## **SLAT-WALL**

- · We install onto wood, drywall or cement
- Strong & durable Cellular Foam PVC
- Cleans easily and is impervious to water
- Holds more than 100 pounds per hook
- Flame retardant
- Made in America