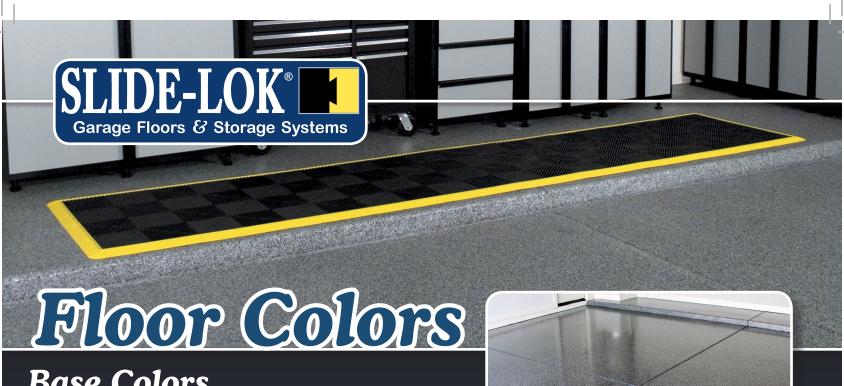

## **Base Colors**

Slide-Lok flooring systems have many color options that work well with residential, commercial and industrial applications. Slide-Lok's base colors comprise 8 standard shades perfect for both solid color and chip/flake floor coating systems. Pairing base colors with 41 standard chip and flake blends with varying broadcast rates create a truly unlimited amount of flooring options. Custom base colors in addition to chips and flakes are also available depending on your market. Consult your local Slide-Lok dealer for color availability and floor coating options.