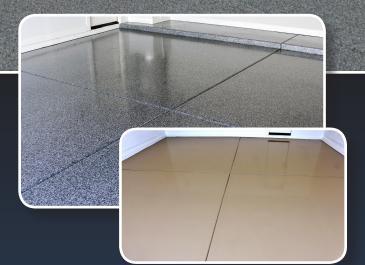

## **Base Colors**

Slide-Lok flooring systems have many color options that work well with residential, commercial and industrial applications. Slide-Lok's base colors comprise 8 standard shades perfect for both solid color and chip/flake floor coating systems. Pairing base colors with 41 standard chip and flake blends with varying broadcast rates create a truly unlimited amount of flooring options. Custom base colors in addition to chips and flakes are also available depending on your market. Consult your local Slide-Lok dealer for color availability and floor coating options.

Tan / Beige

Mocha

**Burnt Umber** 

Black

McTavish

**Light Gray** 

Dark Gray

White